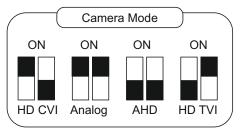

## 20M BULLET IR CAMERA

With DIP Switch

## **Features**

- 1080P, 1/2.9" CMOS Sensor
- AHD / TVI / CVI / CVBS Output
- 3.6mm Fixed Lens
- IP66
- Housing Material: Plastic
- Support UTC
- Support DWDR
- With DIP Switch

| Specification |                                | S-A-W1-TG                |  |
|---------------|--------------------------------|--------------------------|--|
| Camera        | Image Sensor                   | 1/2.9" CMOS Sensor       |  |
|               | Signal System                  | PAL/NTSC                 |  |
|               | Effective Pixels               | 1920(H) x 1080(V)        |  |
|               | Electronic Shutter             | Auto                     |  |
|               | Min. Illumination              | 0.1Lux                   |  |
|               | Video Output                   | AHD / TVI / CVI / CVBS   |  |
| Features      | S/N Ratio                      | >50dB                    |  |
|               | Noise Reduction                | 3D DNR                   |  |
|               | Day&Night                      | EXT / Auto / Color / B&W |  |
|               | White Balance                  | Auto / Manual            |  |
|               | OSD Language                   | English                  |  |
|               | AGC                            | Auto                     |  |
|               | IR LED                         | 12pcs SMD LED            |  |
|               | IR Range                       | 20m                      |  |
| Lens          | Focal Length                   | 3.6mm fixed lens         |  |
|               | Angle of View                  | H: 79°                   |  |
|               | Lens Type                      | Fixed Iris               |  |
|               | Mount Type                     | M12                      |  |
| General       | IP Rating                      | IP66                     |  |
|               | Housing Material               | Plastic                  |  |
|               | Power Supply                   | DC12V(+/-10%)            |  |
|               | Power Consumption              | <5W                      |  |
|               | Working Temperature / Humidity | -20°C~+50°C RH95% MAX    |  |