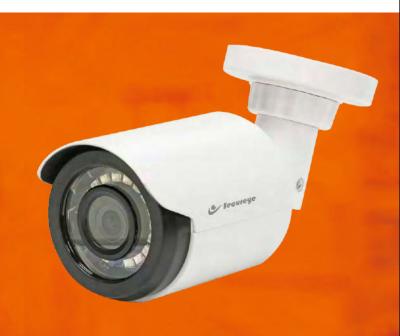

## 20M BULLET IR CAMERA

With DIP Switch

## **Features**

- 1080P, 1/2.9" CMOS Sensor
- AHD / TVI / CVI / CVBS Output
- 3.6mm Fixed Lens
- IP66
- Housing Material: Plastic
- Support UTC
- Support DWDR
- With DIP Switch

| Specification |                                | S-A-W1-TG                |  |
|---------------|--------------------------------|--------------------------|--|
| Camera        | Image Sensor                   | 1/2.9" CMOS Sensor       |  |
|               | Signal System                  | PAL/NTSC                 |  |
|               | Effective Pixels               | 1920(H) x 1080(V)        |  |
|               | Electronic Shutter             | Auto                     |  |
|               | Min. Illumination              | 0.1Lux                   |  |
|               | Video Output                   | AHD / TVI / CVI / CVBS   |  |
| Features      | S/N Ratio                      | >50dB                    |  |
|               | Noise Reduction                | 3D DNR                   |  |
|               | Day&Night                      | EXT / Auto / Color / B&W |  |
|               | White Balance                  | Auto / Manual            |  |
|               | OSD Language                   | English                  |  |
|               | AGC                            | Auto                     |  |
|               | IR LED                         | 12pcs SMD LED            |  |
|               | IR Range                       | 20m                      |  |
| Lens          | Focal Length                   | 3.6mm fixed lens         |  |
|               | Angle of View                  | H: 79°                   |  |
|               | Lens Type                      | Fixed Iris               |  |
|               | Mount Type                     | M12                      |  |
| General       | IP Rating                      | IP66                     |  |
|               | Housing Material               | Plastic                  |  |
|               | Power Supply                   | DC12V(+/-10%)            |  |
|               | Power Consumption              | <5W                      |  |
|               | Working Temperature / Humidity | -20°C~+50°C RH95% MAX    |  |