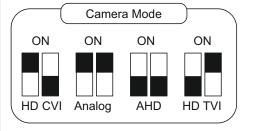

## Features

- 1080P, 1/2.9" CMOS Sensor
- AHD / TVI / CVI / CVBS Output
- 3.6mm Fixed Lens
- Housing Material: Plastic
- Support UTC
- Support DWDR
- With DIP Switch

www.secureye.com

| Specification |                                | S-A-D1-TG                |
|---------------|--------------------------------|--------------------------|
|               | Image Sensor                   | 1/2.9" CMOS Sensor       |
| ] ຫຼ          | Signal System                  | PAL/NTSC                 |
| ner           | Effective Pixels               | 1920(H) x 1080(V)        |
| Camera        | Electronic Shutter             | Auto                     |
|               | Min. IIIumination              | 0.1Lux                   |
|               | Video Output                   | AHD / TVI / CVI / CVBS   |
|               | S/N Ratio                      | >50dB                    |
|               | Noise Reduction                | 3D DNR                   |
| es            | Day&Night                      | EXT / Auto / Color / B&W |
| tu            | White Balance                  | Auto / Manual            |
| Features      | OSD Language                   | English                  |
| ╵╙╷           | AGC                            | Auto                     |
|               | IR LED                         | 12pcs SMD LED            |
|               | IR Range                       | 20m                      |
|               | Focal Length                   | 3.6mm fixed lens         |
| ens           | Angle of View                  | H: 79°                   |
| Le            | Lens Type                      | Fixed Iris               |
|               | Mount Type                     | M12                      |
|               | Housing Material               | Plastic                  |
| era           | Power Supply                   | DC12V(+/-10%)            |
| General       | Power Consumption              | <5W                      |
| G             | Working Temperature / Humidity | -20°C~+50°C RH95% MAX    |