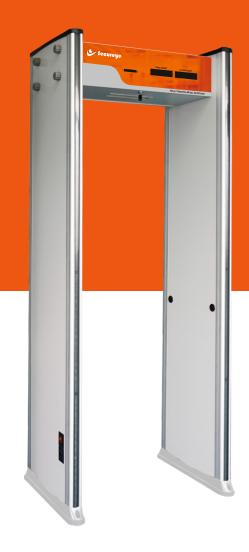

## SINGLE ZONE **Door Frame Metal Detectors**

EMI/EMC interference protected No interference from other units (within 1m) Harmless for electro-magnetic devices pacemakers/ pregnant women Environmental -10 to +60 deg C, 95% RH No Electric Shock Hazard

## **Features**

- · Ultra High Sensitivity
- Detect ferrous and non-ferrous metals
- · Audio visual indication
- · Rugged, aesthetic design for easy and quick assembly
- · Corresponding to height or human body

& LED Alarm

| SPECIFICATION      | S-DFMDS                                    |
|--------------------|--------------------------------------------|
| Technology         | Digital Signal Processing                  |
| Circuitary         | Auto calibration and diagnostics           |
| No. of zones       | Single Zone                                |
| Frequency          | 4-8 Khz                                    |
| Sensitivity        | 0-255 Individually Programable             |
| Detection of       | Ferrous/Non-ferrous/Ferrite/Alloys         |
| Alarm on detection | Audio & Visual display of Zone Intercepted |
| False alarmrate    | <3%                                        |
| Arch dimension     | 2230 x 800x 500 mm (+/-10%)                |
| Clearance          | 1990 X 700 X 500 mm (+/-10%)               |
| Throughput         | 40 ~ 60 persons /min                       |
| Power supply       | Inbuilt SMPS 90-270 V AC                   |