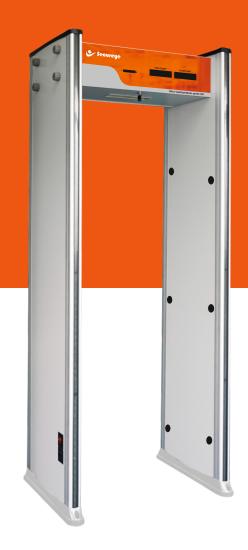

## MULTI ZONE **Door Frame Metal Detectors**

EMI/EMC interference protected No interference from other units (within 1m) Harmless for electro-magnetic devices pacemakers/ pregnant women Environmental -10 to +60 deg C, 95% RH No Electric Shock Hazard

## **Features**

- Ultra High Sensitivity
- · Detect ferrous and non-ferrous
- · Audio visual indication
- · Rugged, aesthetic design for easy and quick assembly
- Corresponding to height or human body
- Multi zone to precisely identify locations from head to toe.

**Battery Backup** (Optional)

| SPECIFICATION      | S-DFMDM                                    |
|--------------------|--------------------------------------------|
| Technology         | Digital Signal Processing                  |
| Circuitary         | Auto calibration and diagnostics           |
| No. of zones       | Multi Zone                                 |
| Frequency          | 4-8 Khz                                    |
| Sensitivity        | 0-255 Individually Programable             |
| Detection of       | Ferrous/Non-ferrous/Ferrite/Alloys         |
| Alarm on detection | Audio & Visual display of Zone Intercepted |
| False alarmrate    | <3%                                        |
| Arch dimension     | 2230 x 800x 500 mm (+/-10%)                |
| Clearance          | 1990 X 700 X 500 mm (+/-10%)               |
| Throughput         | 40 ~ 60 persons /min                       |
| Power supply       | Inbuilt SMPS 90-270 V AC                   |